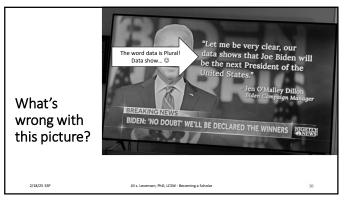

5



## The best way to become a good writer is to READ!

- Read not just for content, but for style, organization & engagement.
- How did the author catch your attention and make you want to read on? Or not?
- Pay attention to organization & relationship of constructs
- How do authors define, describe, explain important concepts?
- What engages you? What's boring? Why?
- What are the take-home points? So what? Why should we care?



7

Writing: Clear, Concise, Coherent Spell & grammar checks; paragraphs have topic sentences 5<sup>th</sup> grade expository writing skills! Read similar articles for organization of **Empirical Article Formula** Case Studies Commentary or Essay Theoretical articles Literature Reviews







11







14







17

| Disserta    | ation A                                                                                                                                                                                    | Articl